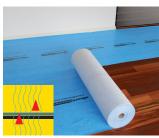

## **Temporary floor protection**

protects

waterproof

breathable

**Technical data** 

Material PET fibres (recycled fibres), needled

Water vapour permeability

 $25 g/m^2/24 h$ 

Dimensions

 $40'' \times 84' = 280 \text{ sq.ft}$  $40'' \times 168' = 560 \text{ sq.ft}$ 

- ∠ Waterproof but still breathable water can not go through and underlying moisture does not get trapped.
- △ Protects against scratches and other damage.
- Anti-skid mat cannot slip no need for any tape at
- ∠ Very strong material does not tear.
- A Reusable can be used several times.