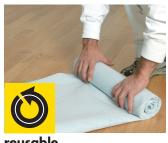

Dimensions

 $40'' \times 84' = 280 \text{ sq.ft}$  $40'' \times 168' = 560 \text{ sq.ft}$ 

- ∠ Waterproof but still breathable water can not go through and underlying moisture does not get trapped.
- △ Protects against scratches and other damage.
- Anti-skid mat cannot slip no need for any tape at
- ∠ Very strong material does not tear.
- A Reusable can be used several times.