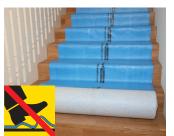

Dimensions

 $40'' \times 84' = 280 \text{ sq.ft}$  $40'' \times 168' = 560 \text{ sq.ft}$ 

- ∠ Waterproof but still breathable water can not go through and underlying moisture does not get trapped.
- △ Protects against scratches and other damage.
- Anti-skid mat cannot slip no need for any tape at
- ∠ Very strong material does not tear.
- A Reusable can be used several times.