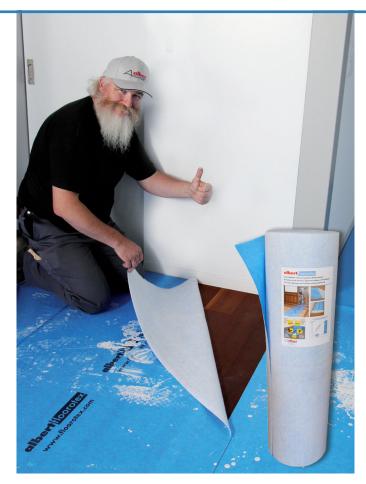

## **albert** floorotex

## **Temporary floor protection**

protects

waterproof

breathable

**Technical data** 

Material PET fibres (recycled fibres), needled

Water vapour permeability

 $25 g/m^2/24 h$ 

Dimensions

 $40'' \times 84' = 280 \text{ sq.ft}$  $40'' \times 168' = 560 \text{ sq.ft}$ 

- ∠ Waterproof but still breathable water can not go through and underlying moisture does not get trapped.
- △ Protects against scratches and other damage.
- Anti-skid mat cannot slip no need for any tape at
- ∠ Very strong material does not tear.
- A Reusable can be used several times.